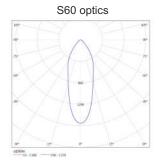

#### **PARAMETRY TECHNICZNE:**

Luminous flux 11 136 lm\* **Energy consumption** 100 W

Light source XTE CREE (USA)

**Optics** S0, S60

4000 - 4700 K Colour temp. 200 - 265V AC **Power** 

0,90 Power Factor (PF)