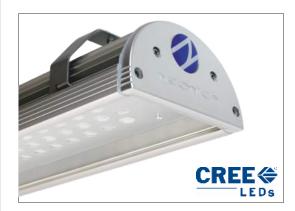

# **NEXTIMO-SOLO-70**

### **CHARACTERISTIC:**

- Product is protected by patent law
- The highest quality selected CREE LEDs (USA)
- SELF-COOLING anodized aluminum housing, Improves heat dissipation.
- Modern design with handles for easy installation in line or stand-alone
- Made in Poland
- · Designed for industrial halls, manufacturing plants, distribution centers, warehouses, etc.