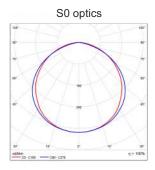

#### **PARAMETRY TECHNICZNE:**

Luminous flux 11 136 lm\* **Energy consumption** 100 W

Light source XTE CREE (USA)

**Optics** S0, S60

4000 - 4700 K Colour temp. 200 - 265V AC **Power** 

0,90 Power Factor (PF)